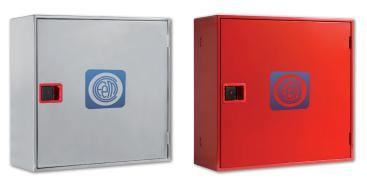

## Ø25 30m fire hose cabinet B330

Fire hose cabinet Ø25mm according to UNE/ EN 671-1 and 30 m semi-rigid hose made according UNE 694. It is composed by:

Horizontal cabinet made of 1 mm thickness steel, painted in red color RAL3000, size 630 x 610 x 245 mm, with semi-blind door with polystyrene, and easy-open lock, provided with support arm fixing and pre-holes for water supply, including reel, hose, nozzle, swing arm, seat valve, manometer and supply hose.

It can be made in another color, with the RAL provided by the costumer, or in stainless steel, and it can be mounted in a floor bow.

Likewise, under command, the door design has some options: standard, red blind, white blind, white semi-blind, totally stainless, etc.