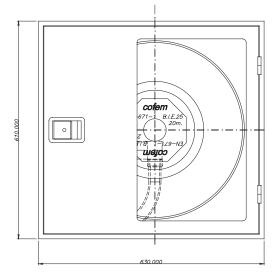

## Ø25 30m fire hose cabinet B330

Fire hose cabinet Ø25mm according to UNE/ EN 671-1 and 30 m semi-rigid hose made according UNE 694. It is composed by:

Horizontal cabinet made of 1 mm thickness steel, painted in red color RAL3000, size 630 x 610 x 245 mm, with semi-blind door with polystyrene, and easy-open lock, provided with support arm fixing and pre-holes for water supply, including reel, hose, nozzle, swing arm, seat valve, manometer and supply hose.

Features:

- Reel of Ø500 mm disks, painted in red, with axial supply.
- Semi-rigid hose Ø25 mm and 30 m length, manufactured according to EN 694 standard and CE mark.
- Hose nozzle of three positions: close, spray and jet, connected to the end of the hose by threaded prop.
- Arm red painted with double articulation and fixing strip to the cabinet bracket.
- Seat value at 90° of 1", with 1/8" manometer outlet.
- Manometer graduated from 0 to 25 bars.
- Supply trigger between valve and reeling frame, with a Ø25 mm semi-rigid hose.