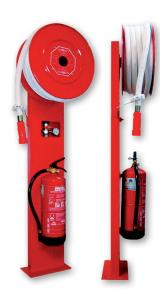

## Reel and extinguishing support SPB25

Fire hose cabinet  $\emptyset$ 25 mm according to UNE/EN 671-1 and 20 m semi-rigid hose made according UNE 694.

It is composed by:

Support foot built in 1 mm thick steel sheet, painted in RAL 3000 red color, measures  $476 \times 1525 \times 240$  mm.

Provided with fixing of fire hose and extinguisher mounting bracket, input supply, hose, nozzle, seat valve, manometer and supply hose.

It can be made in another color, with the RAL provided by the costumer.

## Features:

- Reel of Ø460 mm disks, painted in red, with axial supply.
- $\bullet~$  Semi-rigid hose Ø25 mm and 20 m length, manufactured according to EN 694 standard and CE mark.
- Rail for hose allows the exit of the hose in any direction from the frontal 180°.
- Hose nozzle of three positions: close, spray and jet, connected to the end of the hose by threaded prop.
- Seat valve at 90° of 1", with 1/8" manometer outlet.
- Manometer graduated from 0 to 25 bars.
- Supply trigger between valve and reeling frame, with a Ø25 mm semi-rigid hose.