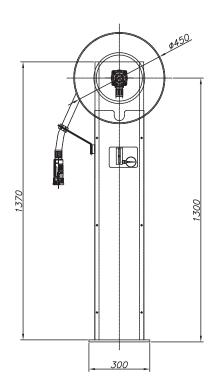

## Reel and extinguishing support SPB25

Fire hose cabinet  $\emptyset$ 25 mm according to UNE/EN 671-1 and 20 m semi-rigid hose made according UNE 694.

It is composed by:

Support foot built in 1 mm thick steel sheet, painted in RAL 3000 red color, measures  $476 \times 1525 \times 240$  mm.

## Features:

- Reel of Ø460 mm disks, painted in red, with axial supply.
- $\bullet~$  Semi-rigid hose Ø25 mm and 20 m length, manufactured according to EN 694 standard and CE mark.
- Rail for hose allows the exit of the hose in any direction from the frontal 180°.
- Hose nozzle of three positions: close, spray and jet, connected to the end of the hose by threaded prop.
- Seat valve at 90° of 1", with 1/8" manometer outlet.
- Manometer graduated from 0 to 25 bars.
- Supply trigger between valve and reeling frame, with a Ø25 mm semi-rigid hose.