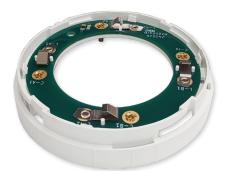

## Socket adapter A50BI

To facilitate the task of updating the A30X system to the new A50 range detectors, Cofem has an "interconnection base" that allows for placing the detectors of the algorithmic-addressable and conventional system directly on the sockets of higher systems without the need to change or rewire the sockets.

The A30XBI adaptor can be used with conventional and algorithmic-addressable detectors and these are supplied configured according to the detectors to be replaced.

A50 detector

A50BI adapter

Base (A30XZO - A30XZAL)