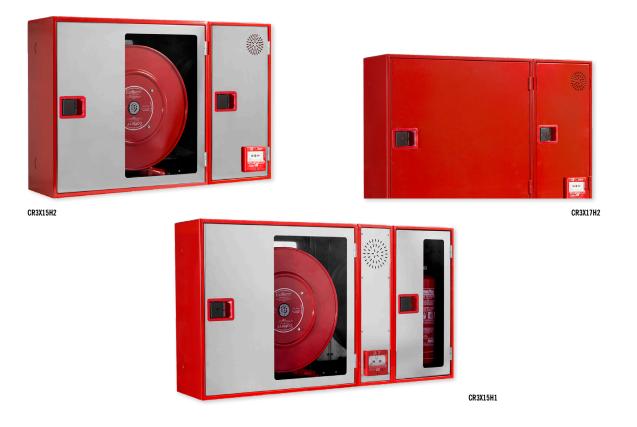

## Horizontal sets PULEXH

CR3X14H1

The measures of some sets are:

HORIZONTAL set CR3X (3 modules): 1090 x 610 x 245 mm. HORIZONTAL set CR3X (2 modules): 930 x 610 x 245 mm. HORIZONTAL set C4: 936 x 660 x 260 mm.

Also, the doors has several options: standard, red blind, white blind, red semi blind, white semi blind, completely stainless steel, etc.

- HORIZONTAL set.
- Fire hose cabinet Ø25 mm depending on the model, with CE mark according to EN 671-1 standard.
- Module with alarm call point resettable with bitonal sounder.
- Module for 1 or 2 fire extinguishers of 6 or 9 kg of versatile dust.
- Mixed module for fire extinguisher and call point / sounder.

• Made of steel plate painted red RAL 3000 with doors made of stainless steel AISI 304.