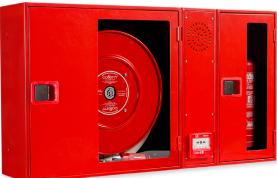

## Horizontal sets PULEXH

CR3X14H1

The measures of some sets are:

HORIZONTAL set CR3X (3 modules): 1090 x 610 x 245 mm. HORIZONTAL set CR3X (2 modules): 930 x 610 x 245 mm. HORIZONTAL set C4: 936 x 660 x 260 mm.

Also, the doors has several options: standard, red blind, white blind, red semi blind, white semi blind, completely stainless steel, etc.

- HORIZONTAL set.
- Fire hose cabinet Ø25 mm depending on the model, with CE mark according to EN 671-1 standard.
- Module with alarm call point resettable with bitonal sounder.
- Module for 1 or 2 fire extinguishers of 6 or 9 kg of versatile dust.
- Mixed module for fire extinguisher and call point / sounder.

• Made of steel plate painted red RAL 3000 with doors made of stainless steel AISI 304.