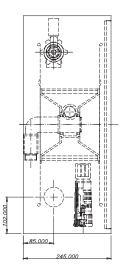

## FEATURES

- Reel of Ø500 mm disks, painted in red, with axial supply.
- Semi-rigid hose Ø25 mm and 30 m length, manufactured according to EN 694 standard and CE mark.
- Hose nozzle of three positions: close, spray and jet, connected to the end of the hose by threaded prop.
- Arm red painted with double articulation and fixing strip to the cabinet bracket.
- Seat valve at 90° of 1", with 1/8" manometer outlet.

- Manometer graduated from 0 to 25 bars.
- Supply trigger between valve and reeling frame, with a Ø25 mm semi-rigid hose.