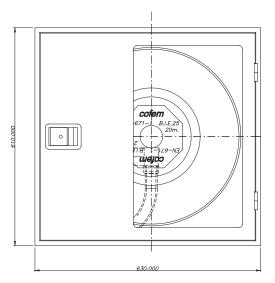

## Equipped fire hose cabinet Ø25 and 30m hose

Fire hose cabinet Ø25mm according to UNE/EN 671-1 and 30 m semi-rigid hose made according UNE 694. It is composed by:

Horizontal cabinet made of 1 mm thickness steel, painted in red colour RAL3000, size 630 x 610 x 245 mm, with semi-blind door with polystyrene, and easy-open lock, provided with support arm fixing and pre-holes for water supply, including reel, hose, nozzle, swing arm, seat valve, manometer and supply hose.

## FEATURES

- Reel of Ø500 mm disks, painted in red, with axial supply.
- Semi-rigid hose Ø25 mm and 30 m length, manufactured according to EN 694 standard and CE mark.
- Hose nozzle of three positions: close, spray and jet, connected to the end of the hose by threaded prop.
- Arm red painted with double articulation and fixing strip to the cabinet bracket.
- Seat valve at 90° of 1", with 1/8" manometer outlet.

- Manometer graduated from 0 to 25 bars.
- Supply trigger between valve and reeling frame, with a Ø25 mm semi-rigid hose.