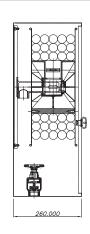

## Fixed equipped fire hose cabinet Ø25 and 20m hose

Fire hose cabinet Ø25 mm according to UNE/EN 671-1 and 20 m semi-rigid hose made according UNE 694. It is composed by:

Vertical cabinet made of 1 mm thickness steel, painted in red colour RAL3000, size 476 x 660 x 260 mm, with semi-blind door with polystyrene, and easy-open lock, provided with support arm fixing and pre-holes for water supply, including reel, hose, nozzle, swing arm, seat valve, manometer and supply hose.

## FEATURES

- Rectangular dimensions for easy installation in columns.
- Reel of Ø460 mm disks, painted in red, with axial supply.
- Semi-rigid hose Ø25 mm and 20 m length, manufactured according to EN 694 standard and CE mark.
- Rail for hose allows the exit of the hose in any direction from the frontal 180°.
- Hose nozzle of three positions: close, spray and jet, connected to the end of the hose by threaded prop.