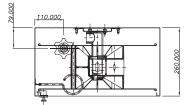

## Fixed equipped fire hose cabinet Ø25 and 20m hose

Fire hose cabinet Ø25 mm according to UNE/EN 671-1 and 20 m semi-rigid hose made according UNE 694. It is composed by:

Vertical cabinet made of 1 mm thickness steel, painted in red colour RAL3000, size 476 x 660 x 260 mm, with semi-blind door with polystyrene, and easy-open lock, provided with support arm fixing and pre-holes for water supply, including reel, hose, nozzle, swing arm, seat valve, manometer and supply hose.

## FEATURES

- Rectangular dimensions for easy installation in columns.
- Reel of Ø460 mm disks, painted in red, with axial supply.
- Semi-rigid hose Ø25 mm and 20 m length, manufactured according to EN 694 standard and CE mark.
- Rail for hose allows the exit of the hose in any direction from the frontal 180°.
- Hose nozzle of three positions: close, spray and jet, connected to the end of the hose by threaded prop.

- Manometer graduated from 0 to 25 bars.
- Supply trigger between valve and reeling frame, with a Ø25 mm semi-rigid hose.