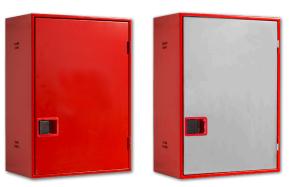

## Fixed equipped fire hose cabinet Ø25 and 20m hose

Fire hose cabinet Ø25 mm according to UNE/EN 671-1 and 20 m semi-rigid hose made according UNE 694. It is composed by:

Vertical cabinet made of 1 mm thickness steel, painted in red colour RAL3000, size 476 x 660 x 260 mm, with semi-blind door with polystyrene, and easy-open lock, provided with support arm fixing and pre-holes for water supply, including reel, hose, nozzle, swing arm, seat valve, manometer and supply hose.

It can be made in another colour, with the RAL provided by the costumer, or in stainless steel, and it can be mounted in a floor bow.

Likewise, under command, the door design has some options: standard, red blind, white blind, white semi-blind, totally stainless, etc.