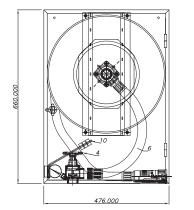

## Fixed equipped fire hose cabinet Ø25 and 20m hose

Fire hose cabinet Ø25 mm according to UNE/EN 671-1 and 20 m semi-rigid hose made according UNE 694. It is composed by:

Vertical cabinet made of 1 mm thickness steel, painted in red colour RAL3000, size 476 x 660 x 260 mm, with semi-blind door with polystyrene, and easy-open lock, provided with support arm fixing and pre-holes for water supply, including reel, hose, nozzle, swing arm, seat valve, manometer and supply hose.

## FEATURES

- Rectangular dimensions for easy installation in columns.
- Reel of Ø460 mm disks, painted in red, with axial supply.
- Semi-rigid hose Ø25 mm and 20 m length, manufactured according to EN 694 standard and CE mark.
- Rail for hose allows the exit of the hose in any direction from the frontal 180°.
- Hose nozzle of three positions: close, spray and jet, connected to the end of the hose by threaded prop.

- Manometer graduated from 0 to 25 bars.
- Supply trigger between valve and reeling frame, with a Ø25 mm semi-rigid hose.