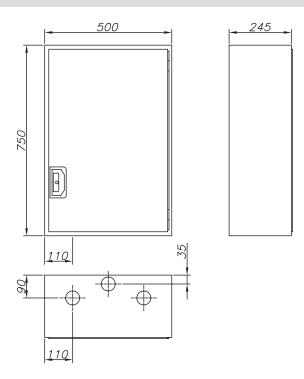

## Equipped fire hose cabinet Ø25 and 20m hose

Fire hose cabinet Ø25 mm according to EN 671-1 and 20 m hose length manufactured according to EN 694:2001.

It is composed by:

Vertical cabinet made of 1 mm thickness steel, painted red RAL 3000, measures 750 x 500 x 245 mm, and easy-open lock, provided with pre-holes for water supply, including reel, hose, nozzle, swing arm, seat valve, manometer and supply hose.