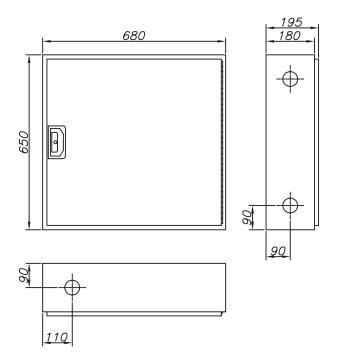

## Equipped fire hose cabinet Ø25 and 20m hose

Fire hose cabinet Ø25 mm according to EN 671-1 and 20 m hose length manufactured according to EN 694:2001.

It is composed by:

Horizontal cabinet made of 1 mm thickness steel, painted red RAL 3000, measures 680 x 650 x 180 mm, and easy-open lock, provided with support arm fixing and pre-holes for water supply, including reel, hose, nozzle, swing arm, seat valve, manometer and supply hose.