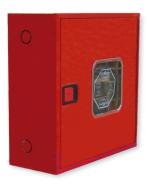

## Equipped fire hose cabinet Ø25 and 20m hose

Fire hose cabinet Ø25 mm according to EN 671-1 and 20 m hose length manufactured according to EN 694:2001.

It is composed by:

Horizontal cabinet made of 1 mm thickness steel, painted red RAL 3000, measures 620 x 620 x 245 mm, and easy-open lock, provided with support arm fixing and pre-holes for water supply, including reel, hose, nozzle, swing arm, seat valve, manometer and supply hose.

## **FEATURES**

- Reel of Ø450 disks, painted in red RAL 3000.
- Semi-rigid hose Ø25 mm and 20 m length, manufactured according to EN 694:2001 standard.
- Nozzle Variomatic Ø25 of three positions; close, spray and jet, made of red plastic.
- Seat valve at 110° of 1", with 14" manometer outlet.
- Non-return valve for manometer of 1/4".
- Manometer graduated from 0 to 16 bars.
- Supply trigger between valve and reeling frame, with a Ø25 mm semi-rigid hose.