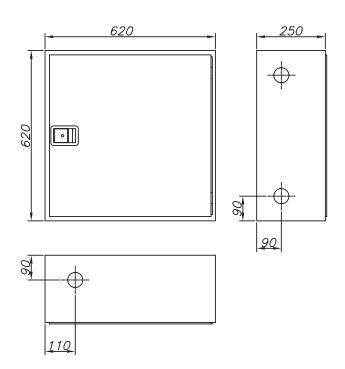

## Equipped fire hose cabinet Ø25 and 20m hose

Fire hose cabinet Ø25 mm according to EN 671-1 and 20 m hose length manufactured according to EN 694:2001.

It is composed by:

Horizontal cabinet made of 1 mm thickness steel, painted red RAL 3000, measures 620 x 620 x 245 mm, and easy-open lock, provided with support arm fixing and pre-holes for water supply, including reel, hose, nozzle, swing arm, seat valve, manometer and supply hose.