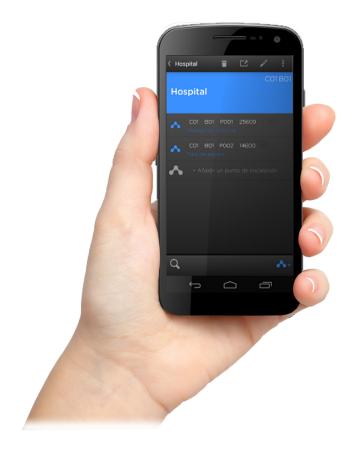

## Android application for setup configuration

Effortless installation, thus preventing errors and saving time

Following Cofem's philosophy based on the simplicity and reliability of its systems, the "COFEM Installers" app has been created, with the purpose of gathering the installation data required for the quick and easy configuration of the algorithmic addressable fire detection and alarm control panels, in three steps:

- 1- Open the application.
- 2- Create a new installation.
- 3- Scan the QR codes of the components (detectors, call points, etc.)

With this application you can carry all the information around with you without needing to make notes on pieces of paper, also avoiding any possible reading and writing errors. The information on the installations can also be sent or received by any means available on the phone/tablet to configure the installation's settings with the EasyCoNET / I-Link programme.