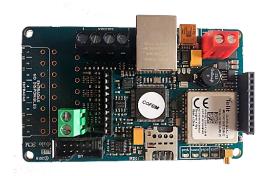

## **MCCRC** CONNECTION MODULE WITH CRI

## Conventional module for connecting with Alarm Receiving Center.

EN 54-21 certified card that allows connection of the CLVR model conventional control panel with an Alarm Receiving Centre (ARC).

The following factory options are available which include the control panel with MODBUS functionality required for communication with the MCCRC card and the MCCRC card.

## **FEATURES**

- Certified EN 54-21.
- Communication with ContactID protocol.
- GPRS and ethernet connection (selectable).
- Notification to the ARC of selected and scheduled events.
- User notification via SMS, e-mail or customised mobile application.
- Software programming on PC via PC port or remote connection.
- Remote access and control of control panel status.