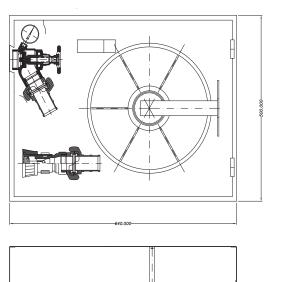

Horizontal cabinet built of 1 mm steel plate thickness, painted in red RAL 3000, measures 640 x 500 x 160 mm, with semi-blind door for polystyrene, and easy-open lock, provided with support arm fixing and pre-holes for water supply, including reel, hose, nozzle, swing arm, seat valve, manometer and supply hose.

## **FEATURES**

- Reeling frame with Ø350 mm.
- Plane hose of Ø45 mm and 15 or 20 m length, manufactured according UNE 23.091/2A and CE mark, with adaptors manufactured according UNE 23.400 of Ø45, slight use.
- Seat valve at 120° output, made of brass, with threads of 11½" and adaptor according to UNE 23.400, slight use.
- Manometer graduated from 0 to 25 bars.
- Hose nozzle of three positions: close, spray and jet, connected to the end of the hose by slight use adaptors.