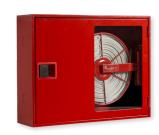

Horizontal cabinet built of 1 mm steel plate thickness, painted in red RAL 3000, measures 640 x 500 x 160 mm, with semi-blind door for polystyrene, and easy-open lock, provided with support arm fixing and pre-holes for water supply, including reel, hose, nozzle, swing arm, seat valve, manometer and supply hose.

It can be made in another colour, with the RAL provided by the costumer, or in stainless steel, and it can be mounted in a floor bow.

Likewise, under command, the door design has some options: standard, red blind, white blind, white semi-blind, totally stainless,