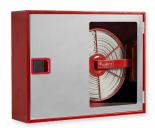

Horizontal cabinet built of 1 mm steel plate thickness, painted in red RAL 3000, measures 640 x 500 x 160 mm, with semi-blind door for polystyrene, and easy-open lock, provided with support arm fixing and pre-holes for water supply, including reel, hose, nozzle, swing arm, seat valve, manometer and supply hose.

It can be made in another colour, with the RAL provided by the costumer, or in stainless steel, and it can be mounted in a floor bow.

Likewise, under command, the door design has some options: standard, red blind, white blind, white semi-blind, totally stainless,