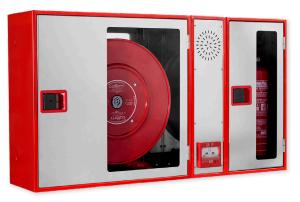

## Horizontal modular assemblies

Specific description:

- HORIZONTAL set.
- Fire hose cabinet Ø25 mm depending on the model, with CE mark according to EN 671-1 standard.
- Module with alarm call point resettable with bitonal sounder.
- Module for 1 or 2 fire extinguishers of 6 or 9 kg of versatile
- Mixed module for fire extinguisher and call point / sounder.
- Made of steel plate painted red RAL 3000 with doors made of stainless steel AISI 304.

The measures of some sets are:

•

HORIZONTAL set CR3X (3 modules): 1090 x 610 x 245 mm. HORIZONTAL set CR3X (2 modules): 930 x 610 x 245 mm. HORIZONTAL set C4: 936 x 660 x 260 mm.

On-demand can be adapted to the provision which it deems appropriate, as well as the disposition of the module of the call point and sounder, which can be adapted to the configuration that is desired, provided drawings of the holes which should be attached.

Also, the doors has several options: standard, red blind, white blind, red semi blind, white semi blind, completely stainless steel, etc.

CR3X17H2

CR3X15H1

Compositor Wagner, 8

P.J Can Jardí 08191 Rubí

CR3X15H2