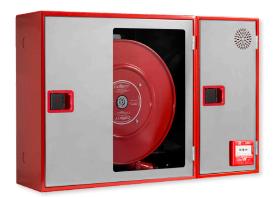

## Horizontal modular assemblies

Specific description:

- HORIZONTAL set.
- Fire hose cabinet Ø25 mm depending on the model, with CE mark according to EN 671-1 standard.
- Module with alarm call point resettable with bitonal sounder.
- Module for 1 or 2 fire extinguishers of 6 or 9 kg of versatile
- Mixed module for fire extinguisher and call point / sounder.
- Made of steel plate painted red RAL 3000 with doors made of stainless steel AISI 304.

The measures of some sets are:

•

HORIZONTAL set CR3X (3 modules): 1090 x 610 x 245 mm. HORIZONTAL set CR3X (2 modules): 930 x 610 x 245 mm. HORIZONTAL set C4: 936 x 660 x 260 mm.

On-demand can be adapted to the provision which it deems appropriate, as well as the disposition of the module of the call point and sounder, which can be adapted to the configuration that is desired, provided drawings of the holes which should be attached.

Also, the doors has several options: standard, red blind, white blind, red semi blind, white semi blind, completely stainless steel, etc.

CR3X17H2

CR3X15H1

Compositor Wagner, 8

P.J Can Jardí 08191 Rubí

CR3X15H2