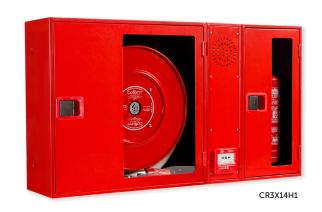

## Horizontal modular assemblies

Specific description:

- HORIZONTAL set.
- Fire hose cabinet Ø25 mm depending on the model, with CE mark according to EN 671-1 standard.
- Module with alarm call point resettable with bitonal sounder.
- Module for 1 or 2 fire extinguishers of 6 or 9 kg of versatile
- Mixed module for fire extinguisher and call point / sounder.
- Made of steel plate painted red RAL 3000 with doors made of stainless steel AISI 304.

The measures of some sets are:

•

HORIZONTAL set CR3X (3 modules): 1090 x 610 x 245 mm. HORIZONTAL set CR3X (2 modules): 930 x 610 x 245 mm. HORIZONTAL set C4: 936 x 660 x 260 mm.

On-demand can be adapted to the provision which it deems appropriate, as well as the disposition of the module of the call point and sounder, which can be adapted to the configuration that is desired, provided drawings of the holes which should be attached.

Also, the doors has several options: standard, red blind, white blind, red semi blind, white semi blind, completely stainless steel, etc.

CR3X17H2

CR3X15H1

Compositor Wagner, 8

P.J Can Jardí 08191 Rubí

CR3X15H2