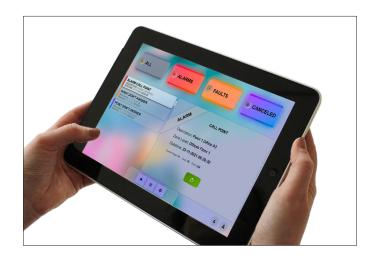

## Remote management system for the fire detection system

Remote Touch Display to be installed in the premises or building that allows the management of the incidents of the fire detection and alarm system with a very reduced training of the personnel.

The display is designed to be placed in an accessible place for the personnel responsible for the installation, allowing a very simple, clear and intuitive visualisation of the alarms, faults and disconnections of the fire detection and alarm system.

In case of events, the user can perform immediate predetermined actions according to the reported events, such as resetting the event, stopping the sounders or evacuation.

Due to its simplicity in the presentation of information and action on the events, the staff needs very little training to use it, which makes it very practical, useful and effective in emergency and stress situations.