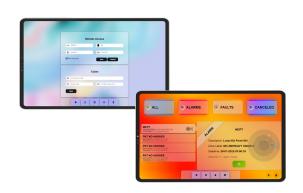

## Remote management system for the fire detection system

Remote Touch Display to be installed in the premises or building that allows the management of the incidents of the fire detection and alarm system with a very reduced training of the personnel.

The display is designed to be placed in an accessible place for the personnel responsible for the installation, allowing a very simple, clear and intuitive visualisation of the alarms, faults and disconnections of the fire detection and alarm system.

In case of events, the user can perform immediate predetermined actions according to the reported events, such as resetting the event, stopping the sounders or evacuation.

Due to its simplicity in the presentation of information and action on the events, the staff needs very little training to use it, which makes it very practical, useful and effective in emergency and stress situations.