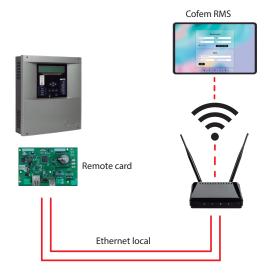

## **COFEM RMS**

REMOTE MANAGEMENT SYSTEM

## Remote management system for the fire detection system

Remote Touch Display to be installed in the premises or building that allows the management of the incidents of the fire detection and alarm system with a very reduced training of the personnel.