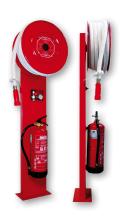

## SPB25 FIRE HOSE CABINET

## Support for reel and fire extinguisher

Fire hose cabinet Ø25 mm according to UNE/EN 671-1 and 20 m semi-rigid hose made according UNE 694. It is composed by:

Support foot built in 1 mm thick steel sheet, painted in RAL 3000 red colour, measures 476 x 1525 x 240 mm.

Provided with fixing of fire hose and extinguisher mounting bracket, input supply, hose, nozzle, seat valve, manometer and supply hose.

It can be made in another colour, with the RAL provided by the costumer.

## **FEATURES**

- Reel of Ø460 mm disks, painted in red, with axial supply.
- Semi-rigid hose Ø25 mm and 20 m length, manufactured according to EN 694 standard and CE mark.
- Rail for hose allows the exit of the hose in any direction from the frontal 180°.
- Hose nozzle of three positions: close, spray and jet, connected to the end of the hose by threaded prop.
- Seat valve at 90° of 1", with 1/4" manometer outlet.