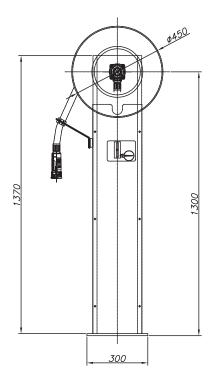

## Support for reel and fire extinguisher

Fire hose cabinet Ø25 mm according to UNE/EN 671-1 and 20 m semi-rigid hose made according UNE 694. It is composed by:

Support foot built in 1 mm thick steel sheet, painted in RAL 3000 red colour, measures 476 x 1525 x 240 mm.

## **FEATURES**

- Reel of Ø460 mm disks, painted in red, with axial supply.
- Semi-rigid hose Ø25 mm and 20 m length, manufactured according to EN 694 standard and CE mark.
- Rail for hose allows the exit of the hose in any direction from the frontal 180°.
- Hose nozzle of three positions: close, spray and jet, connected to the end of the hose by threaded prop.
- Seat valve at 90° of 1", with 1/4" manometer outlet.

- Manometer graduated from 0 to 25 bars.
- Supply trigger between valve and reeling frame, with a Ø25 mm semi-rigid hose.