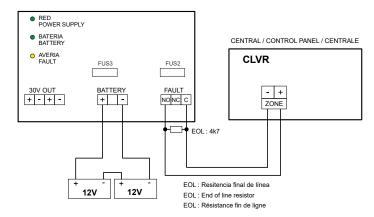

Wiring diagram ZAFIRPWS2/5 Algorithmic Addressable system

Wiring diagram ZAFIRPWS2/5 fault output

| TECHNICAL FEATURES     |                                       |               |                           |
|------------------------|---------------------------------------|---------------|---------------------------|
| Power supply           | 110/230V 50-60Hz/AC                   | Humidity      | 20-95%RH                  |
| Consumption in standby | 50mA                                  | Temperature   | -10°C to +50°C            |
| Output voltage         | 29~29,5VDC                            | Dimensions    | 368x336x96mm (with cover) |
| Output current         | ZAFIRPWS2(Y): 1,5A / ZAFIRPWS5(Y): 4A | IP protection | IP30                      |
| Batteries charger      | Yes                                   | Standard      | EN 54-4                   |