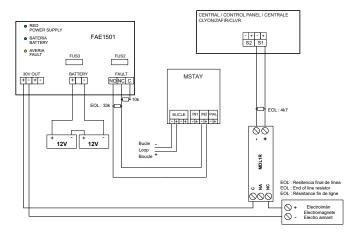

Wiring diagram ZAFIRPWS2/5 Algorithmic Addressable system

Wiring diagram ZAFIRPWS2/5 fault output

| TECHNICAL FEATURES     |                                       |               |                           |
|------------------------|---------------------------------------|---------------|---------------------------|
| Power supply           | 110/230V 50-60Hz/AC                   | Humidity      | 20-95%RH                  |
| Consumption in standby | 50mA                                  | Temperature   | -10°C to +50°C            |
| Output voltage         | 29~29,5VDC                            | Dimensions    | 368x336x96mm (with cover) |
| Output current         | ZAFIRPWS2(Y): 1,5A / ZAFIRPWS5(Y): 4A | IP protection | IP30                      |
| Batteries charger      | Yes                                   | Standard      | EN 54-4                   |